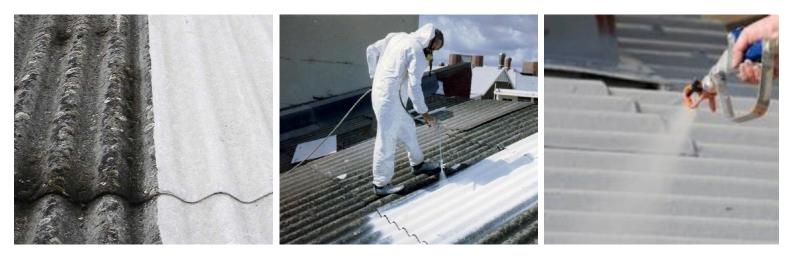

## **ASBESTOS ENCAPSULATION**

## **APPLICATION**

✓ Spray Agent Blue Moss & Mould Kill on the asbestos area. Leave the roof for 3 months while that product works away over that time.

✓ Spray on Hypastat using a hand sprayer with a course wetting nozzle, and leave on for at least 30 mins.

Coverage:

– Mix at a ratio of 1:2 with water. i.e. 20L Hypastat is mixed with 40L water, so will make 60L. Coverage 240m<sup>2</sup>.

- Once mixed this will cover approx. 4 sq metres per litre.

✓ Rinse off with a water blaster and ensure you have a clean, dry surface before continuing.